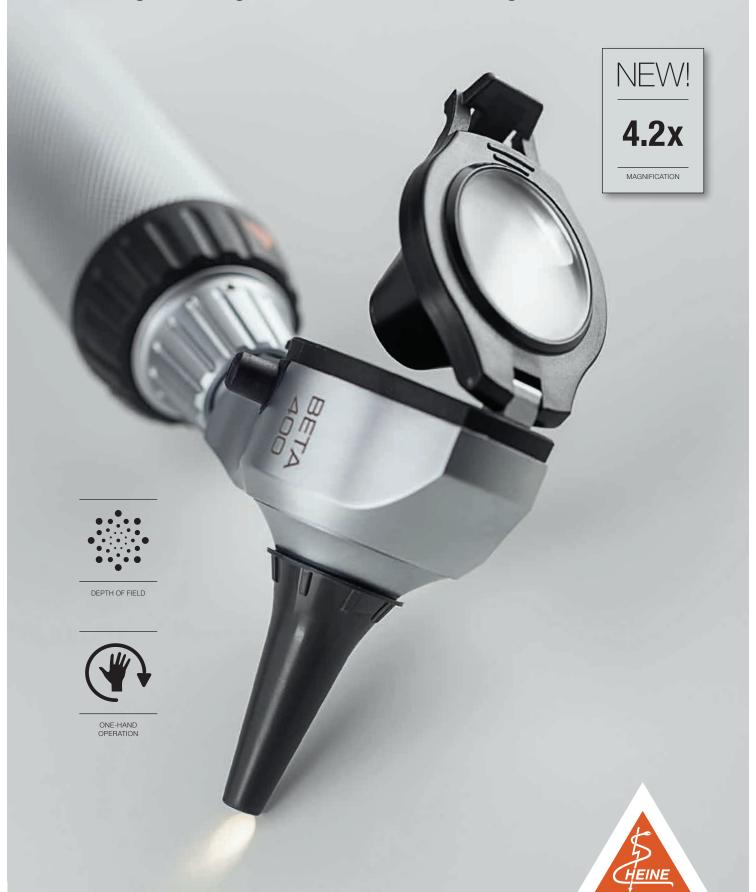

# THE HEINE BETA® 400 FIBER OPTIC OTOSCOPE. 4.2 x MAGNIFICATION, EXCEPTIONAL DEPTH OF FIELD, ONE HAND OPERATION.

The HEINE BETA 400 F.O. Otoscope is the most advanced high quality otoscope making more details visible, while maintaining familiar handling and functionality. With a previously unmatched magnification factor of 4.2x and multi-coated precision optics for sharp spatial images, it truly provides for the best diagnosis. Combined with a large field of view the ear canal and tympanum are clearly visible at a glance. The unique opening mechanism (patent pending) can be operated with one hand and flips up the optical system. Application of instruments through the device becomes easily possible.

#### 4.2x MAGNIFICATION

Unrivalled: More detail of anatomical structures and easy recognition of foreign bodies.

## ONE HAND OPERATION

Easy thumb control: Optical system to be flipped open and out of the way, enabling instrumentation and ease of cleaning.

## **EXCEPTIONAL DEPTH OF FIELD**

Precise image: Provides sharp spatial images in a convenient working range.

BETA 400 F.O. Otoscope without handle [01]

2.5 V: B-001.11.400 3.5 V: B-002.11.400

BETA 400 F.O. Otoscope with 1 set (4 pcs.) of reusable tips and 5 of both AllSpec disposable tips 2.5 and 4 mm  $\emptyset$ , spare bulb, **BETA battery handle 2.5 V**, hard case [02]