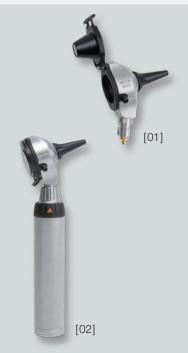

## **EXCEPTIONAL DEPTH OF FIELD**

Precise image: Provides sharp spatial images in a convenient working range.

BETA 400 F.O. Otoscope without handle [01]

2.5 V: B-001.11.400 3.5 V: B-002.11.400

BETA 400 F.O. Otoscope with 1 set (4 pcs.) of reusable tips and 5 of both AllSpec disposable tips 2.5 and 4 mm  $\emptyset$ , spare bulb, **BETA battery handle 2.5 V**, hard case [02]