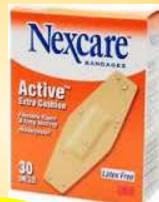

# **Nexcare Waterproof Active Strip Plasters**

NEXCARE WATER-PROOF ACTIVE PLASTER STRIPS 26 X 76MM 30'S

Code: DWPLA1

Was: \$5.55

Now: \$3.50

Wow!