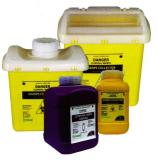

#### **TERUMO SHARPS**

AVAILABLE IN THE FOLLOWING SIZES—8L, 6L & 1.4L SCREW LID