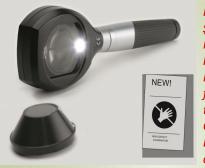

## **NEW LED Heine NC1 Dermatoscope**

Prices start from \$1194.05 ex gst for NC1 Dermatoscope head with Mini 3000 Handle. For pricing for other combinations please contact Customer Services. Delivery approx 10 days from order.

The new NC1 Dermatoscope is truly two instruments in one, allowing detailed non contact or contact dermatoscopy.

**Polarised Illumination** for detailed views of crystalline & vascular structures without the need for contact liquids

**Precision Heine Optics** with large field of view, excellent depth of field with 6X magnification—high quality achromatic optimal system provides unmatched sharpness & resolution.

**Non contact screening** for efficient & fast examination at professional distance from patient.

Optional contact plate with scale & magnification (9X)