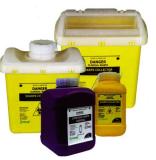

#### **TERUMO SHARPS**

AVAILABLE IN THE FOLLOWING SIZES—8L, 6L & 1.4L SCREW LID